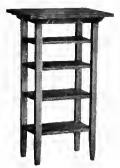

Magazine Rack No. 551.

Maple, Imitation Quartered Oak, Golden Wax and Weathered. 18x22 in. Top. 25 in. High. Weight 40 lbs. 1'rice \$4.00.

Magazine Rack No. 553.

Maple, Imitation Quartered Oak, Golden Wax and Weathered. 13x18 in. Top. 47 in. High. Weight 70 lbs. Price \$8.00.